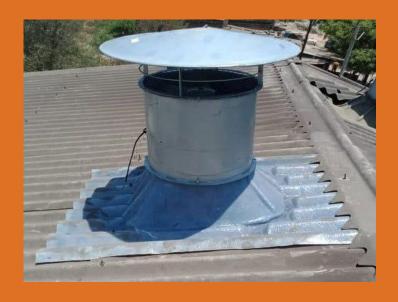

### **ROOF MOUNTED FAN**

Size: 18 inch to 36 inch power: 0.5 hp to 5 hp

material: heavy duty mild steel

Speed: 1440 rpm

Flow: 5000 to 60000 cfm Weight: 50 kg to 90 kg