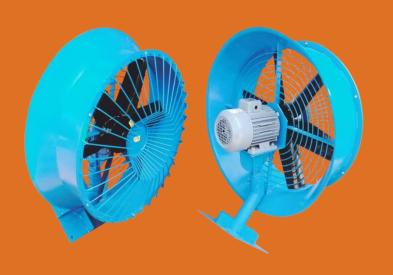

### MAN COOLING FAN

Size: 18 inch to 36 inch power: 0.5 hp to 5 hp

material: heavy duty mild

steel

**Speed: 1440 rpm** 

Flow: 5000 to 60000 cfm

Height: 1.5 to 10 feet

Weight: 50 kg to 150 kg