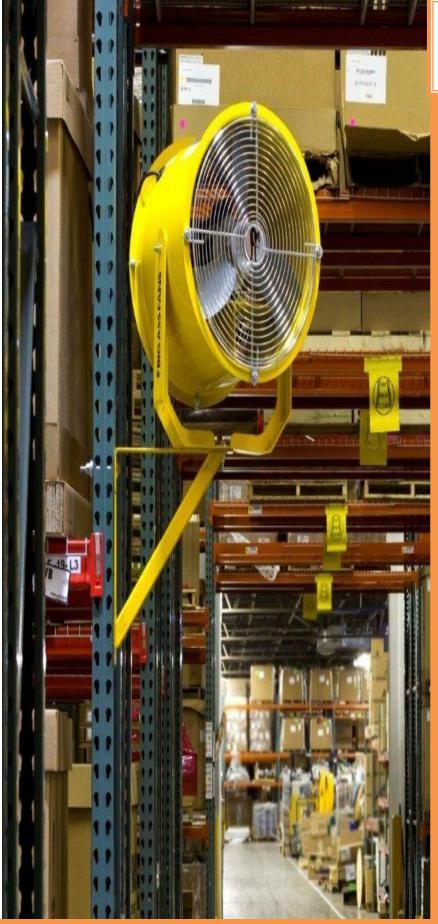

### MAN COOLING FAN

Size: 18 inch to 36 inch power: 0.5 hp to 5 hp

material: heavy duty mild

steel

**Speed: 1440 rpm** 

Flow: 5000 to 60000 cfm

Height: 1.5 to 10 feet

Weight: 50 kg to 150 kg

### ADJUSTABLE MAN COOLING FAN

Size: 18 inch to 36 inch power: 0.5 hp to 5 hp

material: heavy duty mild steel

**Speed** : 1440 rpm

Flow: 5000 to 60000 cfm Height: 1.5 to 10 feet

Weight: 80 kg to 150 kg