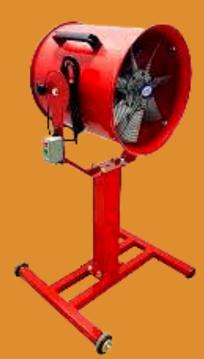

#### PEDESTAL FAN

Size: 18 inch to 36 inch power: 0.5 hp to 5 hp

material: heavy duty mild steel

Speed: 1440 rpm

Flow: 5000 to 60000 cfm

Height: 1.5 to 10 feet

Weight: 50 kg to 150 kg