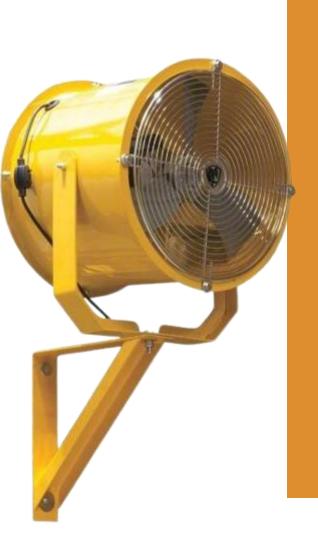

### WALL MOUNTED FAN

Size: 18 inch and 24 inch power: 0.5 hp and 1 hp material: heavy duty mild

steel

**Speed: 1440 rpm** 

Flow: 5000 to 10000 cfm