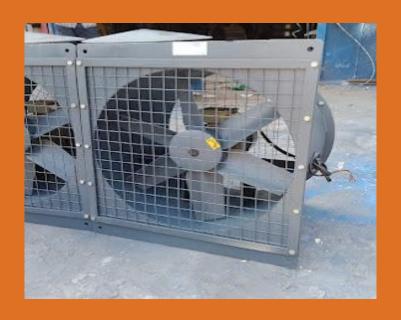

#### **EXHUST FAN**

Size: 18 inch to 36 inch power: 0.5 hp to 5 hp

material: heavy duty mild steel

**Speed: 1440 rpm** 

Flow: 5000 to 60000 cfm Weight: 30 kg to 90 kg