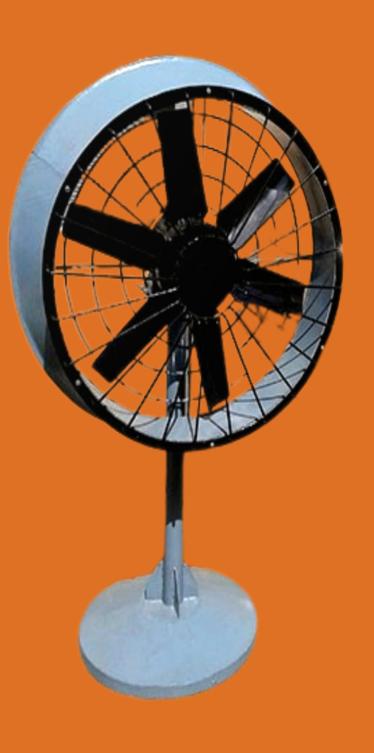

#### PEDESTAL FAN

Size: 18 inch to 36 inch power: 0.5 hp to 5 hp

material: heavy duty mild steel

Speed: 1440 rpm

Flow: 5000 to 60000 cfm

Height: 1.5 to 10 feet

Weight: 50 kg to 150 kg