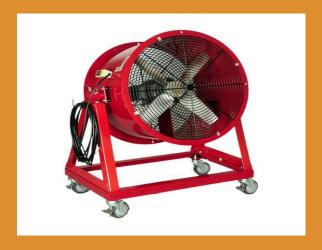

### **AXIAL FAN**

Size: 18 inch to 36 inch power: 0.5 hp to 5 hp

material: heavy duty mild

steel

**Speed**: 1440 rpm

Flow: 5000 to 60000 cfm Weight: 30 kg to 90 kg

### MAN COOLING FAN

Size: 18 inch to 36 inch power: 0.5 hp to 5 hp

material: heavy duty mild

steel

**Speed: 1440 rpm** 

Flow: 5000 to 60000 cfm

Height: 1.5 to 10 feet

Weight: 50 kg to 150 kg