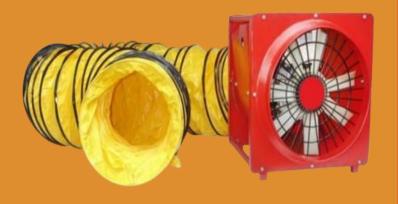

### **DUCT FAN**

Size: 18 inch to 36 inch power: 0.5 hp to 5 hp

material: heavy duty mild steel

**Speed**: 1440 rpm

Flow: 5000 to 60000 cfm Weight: 30 kg to 90 kg

### MIST FAN / FOG CANON

Size: 18 inch and 24 inch power: 0.5 hp and 1 hp material: heavy duty mild

steel

Flow: 50 Meter to 100 meter Water flow: 30 to 50 L/min