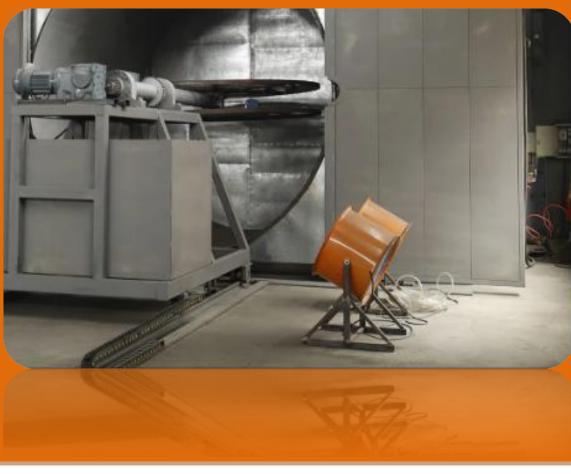

steel

**Speed: 1440 rpm** 

Flow: 5000 to 60000 cfm

Height: 1.5 to 10 feet

Weight: 50 kg to 150 kg



### WALL MOUNTED FAN

Size: 18 inch and 24 inch power: 0.5 hp and 1 hp material: heavy duty mild

steel

**Speed: 1440 rpm** 

Flow: 5000 to 10000 cfm



#### **EXHUST FAN**

Size: 18 inch to 36 inch power: 0.5 hp to 5 hp

material: heavy duty mild steel

**Speed: 1440 rpm** 

Flow: 5000 to 60000 cfm Weight: 30 kg to 90 kg



### **ROOF MOUNTED FAN**

Size: 18 inch to 36 inch power: 0.5 hp to 5 hp

material: heavy duty mild steel

Speed: 1440 rpm

Flow: 5000 to 60000 cfm Weight: 50 kg to 90 kg



#### PEDESTAL FAN

Size: 18 inch to 36 inch power: 0.5 hp to 5 hp

material: heavy duty mild steel

Speed: 1440 rpm

Flow: 5000 to 60000 cfm

Height: 1.5 to 10 feet

Weight: 50 kg to 150 kg









## **MACHINE**

# COOLING IN STYLE

By JF Fans

This section of the catalog flips the script on the old saying "cool under pressure." At JF Fans, we believe there's no such thing as being too cool, especially when it comes to keeping your industrial operations running smoothly. Why wait for the heat to rise when you can stay ahead of the game and keep things cool from the get-go?

Imagine walking into your factory, warehouse, or office with the powerful hum of our industrial fans quietly working in the background, effortlessly creating a comfortable, efficient environment. It's not just about cooling—it's about cooling with confidence. Browse through our selection and see for yourself how our heavy-duty fans can bring that perfect breeze to your operations.

As the year comes to a cl