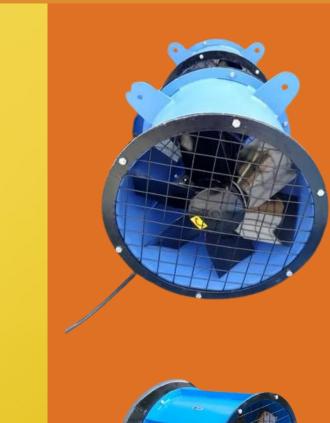

#### **DOUBLE AXIAL FAN**

Size: 18 inch to 36 inch power: 0.5 hp to 5 hp

material: heavy duty mild steel

**Speed: 1440 rpm** 

Flow: 5000 to 60000 cfm Height: 1.5 to 10 feet

Weight: 100 kg to 200 kg