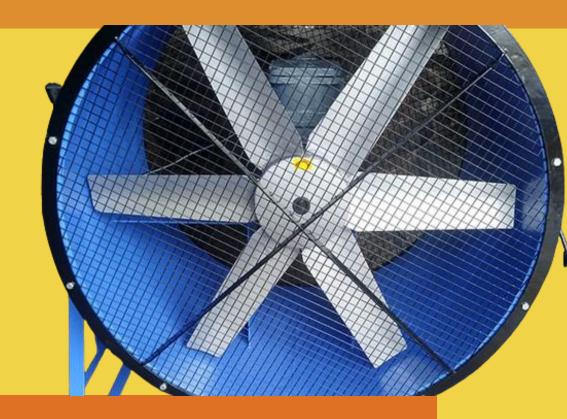

### **AXIAL FAN**

Size: 18 inch to 36 inch power: 0.5 hp to 5 hp

material: heavy duty mild

steel

**Speed**: 1440 rpm

Flow: 5000 to 60000 cfm Weight: 30 kg to 90 kg