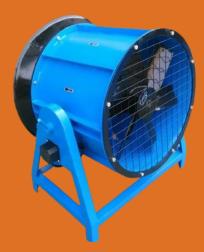

### **AXIAL FAN**

Size: 18 inch to 36 inch power: 0.5 hp to 5 hp

material: heavy duty mild

steel

**Speed**: 1440 rpm

Flow: 5000 to 60000 cfm Weight: 30 kg to 90 kg