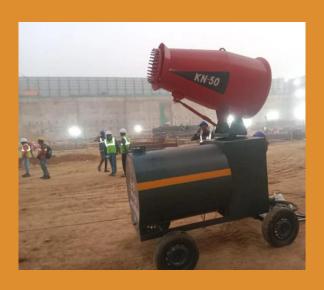

### MIST FAN / FOG CANON

Size: 18 inch and 24 inch power: 0.5 hp and 1 hp material: heavy duty mild

steel

Flow: 50 Meter to 100 meter Water flow: 30 to 50 L/min