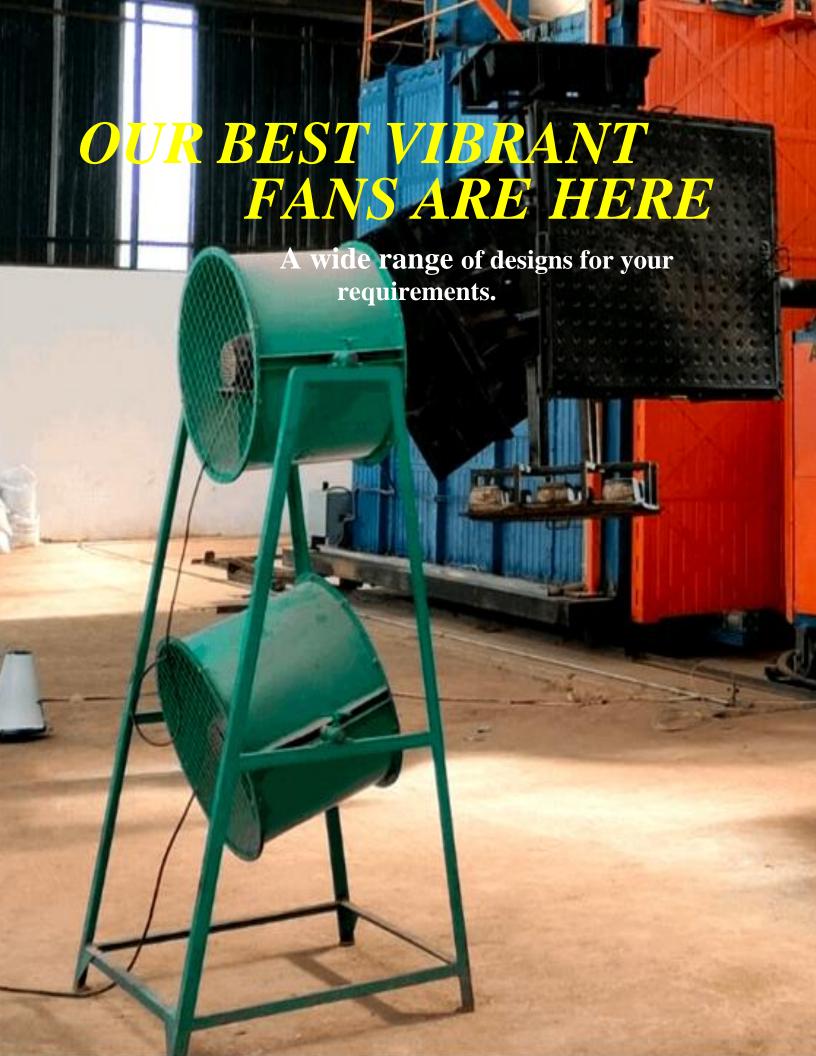

#### **DOUBLE AXIAL FAN**

Size: 18 inch to 36 inch power: 0.5 hp to 5 hp

material: heavy duty mild steel

**Speed: 1440 rpm** 

Flow: 5000 to 60000 cfm Height: 1.5 to 10 feet

Weight: 100 kg to 200 kg

### ADJUSTABLE MAN COOLING FAN

Size: 18 inch to 36 inch power: 0.5 hp to 5 hp

material: heavy duty mild steel

**Speed** : 1440 rpm

Flow: 5000 to 60000 cfm Height: 1.5 to 10 feet

Weight: 80 kg to 150 kg