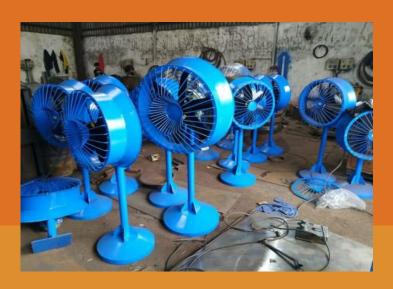

### MAN COOLING FAN

Size: 18 inch to 36 inch power: 0.5 hp to 5 hp

material: heavy duty mild

steel

**Speed: 1440 rpm** 

Flow: 5000 to 60000 cfm

Height: 1.5 to 10 feet

Weight: 50 kg to 150 kg

#### PEDESTAL FAN

Size: 18 inch to 36 inch power: 0.5 hp to 5 hp

material: heavy duty mild steel

Speed: 1440 rpm

Flow: 5000 to 60000 cfm

Height: 1.5 to 10 feet

Weight: 50 kg to 150 kg