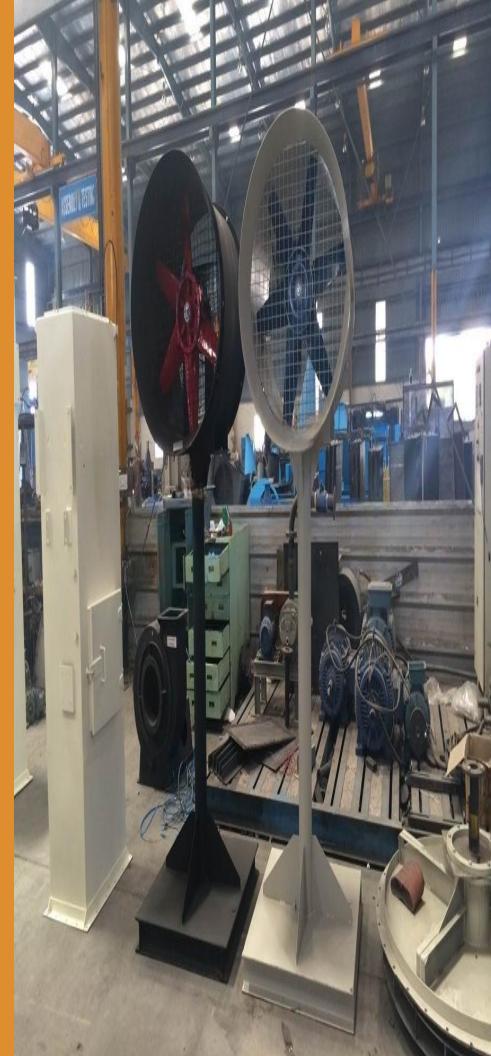

#### PEDESTAL FAN

Size: 18 inch to 36 inch power: 0.5 hp to 5 hp

material: heavy duty mild steel

Speed: 1440 rpm

Flow: 5000 to 60000 cfm

Height: 1.5 to 10 feet

Weight: 50 kg to 150 kg

### **AXIAL FAN**

Size: 18 inch to 36 inch power: 0.5 hp to 5 hp

material: heavy duty mild

steel

**Speed**: 1440 rpm

Flow: 5000 to 60000 cfm Weight: 30 kg to 90 kg